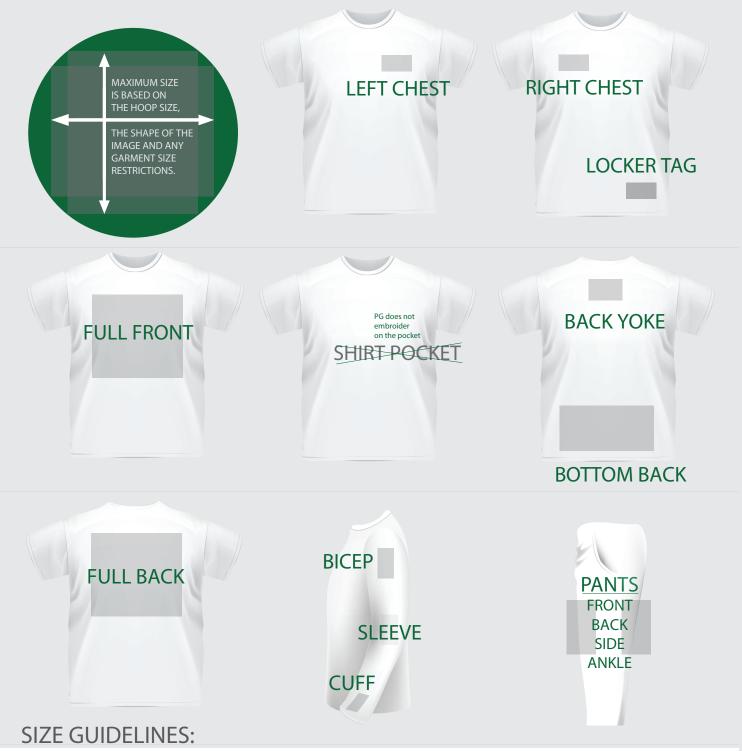

EMBROIDERY PLACEMENT & SIZE:

800 373 8702 · 314 771 8700

PICTURESQUE GRAPHICS 3130 CHOUTEAU AVE., ST. LOUIS, MO 63103

Options may vary by shirt size, type of fabric or design (see below).

Placement size is also limited by the material needed to accommodate a hoop: add approximately 1.25" to the size of the hoop to determine the size of the open material required

|                   | MAXIMUM EMBROIDERY A | REA                             |         |
|-------------------|----------------------|---------------------------------|---------|
| HOOP SIZE         | ROUND DESIGN         | SQUARE DESIGN                   |         |
| SMALL 3.25 INCH   | 2.25" round          | 1.50" square                    |         |
| MEDIUM 4.25 INCH  | 3.25" round          | 2.25" square                    |         |
| LARGE 5.50 INCH   | 4.50" round          | 3.25" square                    |         |
| X-LARGE 6.75 INCH | 5.75" round          | 4.00" square                    |         |
| JACKET 12W x 15H  | 11.00" round         | 11W x 14H (sizes are shown in i | nches ) |